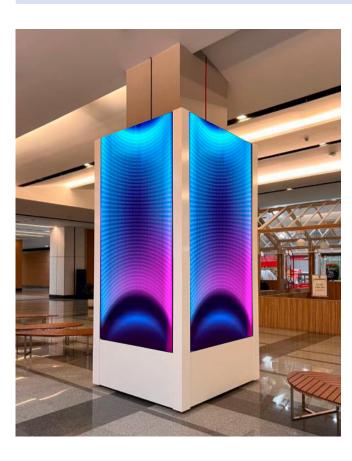

Floor decals

Floor decals

Hanging booth banner

**Seat Cubes** 

**Printed Water Dispenser wrap** 

IDF Congress 2025 Exhibition Hall EH 98 - Ground floor

- 2 columns on the right-hand side close to escalator to the BTS skytrain entrance Foyer West
- 2 columns on the left-hand leading to the concourse and Exhibition Hall 98 access North

# **DESCRIPTION**

Each column has four large LED displays for all-round visibility. All four columns are eye catcher framing the Welcome Foyer area which is the central contact point to meet & greet, register and pick up the congress material.

# **SPECIFICATION**

- Column size: 3m width x 4.95m height
- Screen size: 1m width x 3m height
- Pixel: 384 width x 768 height per screen 4-sided
- File type: MP4 video file or JPG Image file
- Size: max 195 MB
- Airtime: 15 second spots / maximum 20 spots per screen / operating 14 hours from 08:00 until 22:00 from 7 to 10 April / 12 times per hour / 3 minutes per hour / 168 times per day
- IDF Congress related content and the official Welcome message will be shown between sponsor adverts.
- Quantity: 4 / Non-exclusive
- Rates: EUR 2.000,00 per spot for the congress period 7 to 10 April