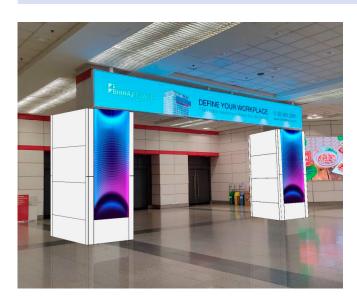

# **DIGITAL ARCHWAY COLUMN WRAP**

# REF D03

# LOCATION

IDF Congress 2025 Exhibition Hall EH 98 - Entrance North

# **DESCRIPTION**

Excellent location in high traffic area marking the entrance to the IDF Congress 2025 exhibition event floor.

This entrance is located close to the escalator leading up to the Convention level 1 where all scientific session halls are located. It will be heavily frequented to access the exhibition area, E-Poster presentations, sessions in the Diabetes Spotlight, catering area with coffee outlets, charging facilities and the Global village featuring the IDF Stand.