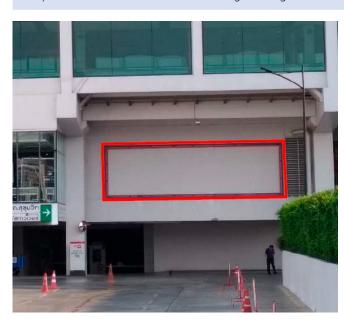

# **REF P01**

# LOCATION

Car & Bus drop off area for Exhibition hall EH 98

# **DESCRIPTION**

A supersized billboard of 30m<sup>2</sup> welcoming all delegates arriving by private transportation

# **SPECIFICATION**

- Size: 10 m width x 3 m height
- Material: Vinyl Inkjet
- Quantity: 1 / Exclusive
- Rates: EUR 6.000,00 incl production, installation and dismantling.
- Booking deadline 1 March 2025
- Artwork submission by 7 March 2025