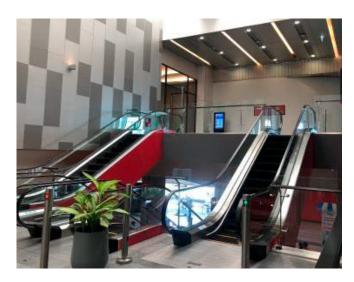

Floor decals

Floor decals

Hanging booth banner

**Seat Cubes** 

**Printed Water Dispenser wrap** 

IDF Congress 2025 Exhibition hall EH 98 Welcome Foyer North - Ground floor

# **DESCRIPTION**

These parallel escalators connect the ground floor exhibition entrance Foyer North with the Convention level 1 and are in constant use throughout the day.

This type of advertising is great for single-line text advertisements that are meant to leave a lasting impression because the length allows for large typography.

Placed in a large open-air portion of the BITEC Center they stick out. Capitalize on their noticeability to increase awareness for your brand. With the escalator glass decal that runs down the length of the escalator your advertisement is sure to get noticed by our delegates.

#### **SPECIFICATION**

- Material: Inkjet indoor PVC removable sticker
- Artwork size: 6.98m length x 0.62m height
- Quantity: 4 panels / Non-exclusive
- Rates: EUR 5.000,00 incl production, installation and dismantling
- Booking deadline 1 March 2025
- Artwork submission by 7 March 2025