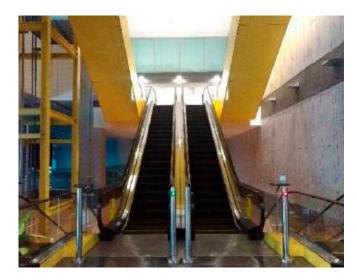

Floor decals

Floor decals

Hanging booth banner

**Seat Cubes** 

**Printed Water Dispenser wrap** 

Convention level 1 next to session hall Amber 4

#### **DESCRIPTION**

These parallel escalators are the closest connection between the ground floor Welcome Foyer West and the Convention area on level 1 and are in constant use throughout the day.

This type of advertising is great for single-line text advertisements that are meant to leave a lasting impression because the length allows for large typography.

Placed in a large open-air portion of the BITEC Center they stick out. Capitalize on their noticeability to increase awareness for your brand. With the escalator glass decal that runs down the length of the escalator your advertisement is sure to get noticed by our delegates.

#### **SPECIFICATION**

- Material: Inkjet indoor PVC removable sticker
- Artwork size: 6.95m length x 0.62m height
- Quantity: 4 panels / Non-exclusive
- Rates: EUR 5.000,00 incl production, installation and dismantling
- Booking deadline 1 March 2025
- Artwork submission by 7 March 2025