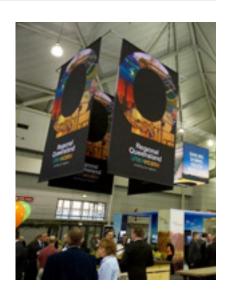

Floor decals

Floor decals

Hanging booth banner

**Seat Cubes** 

**Printed Water Dispenser wrap** 

Grabbing attention is challenging at large congresses and hanging banners are a highly effective way to make your company stand out.

Hanging banners are powerful marketing tools designed to be suspended from the 12m high ceiling in exhibition hall 98. Their elevated position makes them highly visible. By displaying your logo prominently, hanging banners reinforce your brand identity throughout the event. Suspended above the crowd, they catch the eye from a distance, his elevated positioning makes it easy for attendees finding your booth.

# **SPECIFICATION**

- Material: 100 Polyester knitted fabric
- Artwork size: 4m Length x 3m Width
- Quantity: 1 banner per booth / Non-exclusive
- Rate EUR 2.000,00 incl production, installation and dismantling