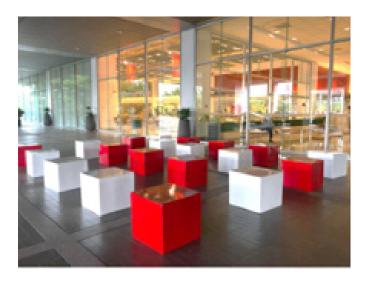

Floor decals

Floor decals

Hanging booth banner

**Seat Cubes** 

**Printed Water Dispenser wrap** 

SEAT CUBES REF P14

# LOCATION

Social seating areas Exhibition Hall 98 and Convention floor

# **DESCRIPTION**

If you are looking for a modern and alternative way to promote your brand branded cube seats are perfect for you. The printed seating cubes are compact, practical and easy to use, making them ideal for "break out areas" and social seating at large events. Prominently placed throughout the venue they are very popular with delegates for a short break in the hustle and bustle of the congress.

Seating cubes are fully customizable to match your brand colour specification.

# **SPECIFICATION**

- Material: Sticker wraps on 4 sides
- Artwork size: 0.55m L x 0.50m H
- Quantity: Set of 20 / non-exclusive
- Rate EUR 500 incl production, installation and dismantling