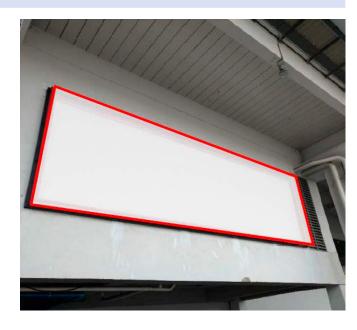

Floor decals

Floor decals

Hanging booth banner

**Seat Cubes** 

**Printed Water Dispenser wrap** 

Rooftop of Exhibition Hall 98 facing Sukhumvit Road

# **DESCRIPTION**

A silent giant of advertising: the largest and only billboard on the rooftop of Exhibition hall 98 catching the eyes of all participants coming in by private or public transportation via Sukhumvit road and BTS line.

# **SPECIFICATION**

- Size: 30m width x 4.90m height
- Material: Vinyl Inkjet
- Quantity: 1 / Exclusive
- Rates: EUR 16.000,00 incl production, installation and dismantling.
- Booking deadline 1 March 2025
- Artwork submission by 7 March 2025