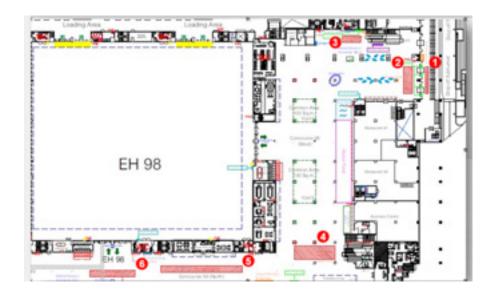

# LOCATION

Exhibition hall 98 Foyer West & North - 6 locations of total 399 sqm

# **SPECIFICATION**

**1.** 18 sqm: 1,5 x 12m **3.** 108 sqm: 6 x 18m **5.** 105 sqm: 3 x 35m

**2.** 48 sqm: 4 x 12m **4.** 60 sqm: 3 x 20m **6.** 60 sqm: 3 x 20m

FLOOR DECALS REF P12