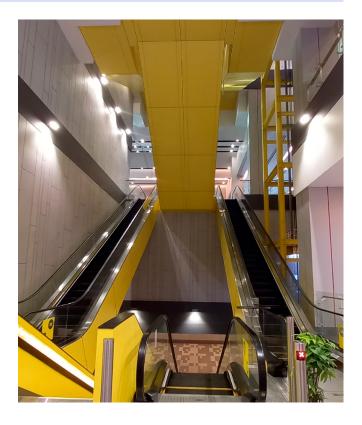

Floor decals

Floor decals

Hanging booth banner

**Seat Cubes** 

**Printed Water Dispenser wrap** 

IDF Congress 2025 Exhibition hall EH 98 Welcome Foyer North - Ground floor

# **DESCRIPTION**

These parallel escalators connect the ground floor exhibition entrance Foyer North with the Convention level 1 and are in constant use throughout the day.

This type of advertising is great for single-line text advertisements that are meant to leave a lasting impression because the length allows for large typography.

Placed in a large open-air portion of the BITEC Center they stick out. Capitalize on their noticeability to increase awareness for your brand. With the escalator glass decal that runs down the length of the escalator your advertisement is sure to get noticed by our delegates.

#### **SPECIFICATION**

- Material: Inkjet indoor PVC removable sticker
- Artwork size: 6.98m length x 0.62m height
- Quantity: 4 panels / Non-exclusive
- Rates: EUR 5.000,00 incl production, installation and dismantling
- Booking deadline 1 March 2025
- Artwork submission by 7 March 2025