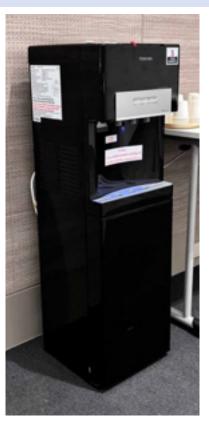

Floor decals

Floor decals

Hanging booth banner

**Seat Cubes** 

**Printed Water Dispenser wrap** 

Various sites Exhibition Hall 98 Foyer West & North and Convention floor

# **DESCRIPTION**

Capture the attention of our delegates in high footfall areas with a Water Cooler branded with your logo. A perfect marketing opportunity, a branded water cooler looks great in customer-facing areas and adds the professional touch to hospitality and conference facilities.

The benefits of water dispensers are numerous from better taste to more fuel for exercise:

It's better for your health; encourages and makes it easy to drink more water; helps with a sugar-free diet and is easy on the delegate's budget. Purified water is the best exercise fuel and helps to keep the body's water balance on an even keel to prevent debilitating dehydration. This will be without doubt a most popular and frequently used offer at the IDF Congress 2025.

# **SPECIFICATION**

- Mate Material: System or wood structure with sticker wrap
- Artwork size: 1.50m H x 0.40cm W
- Quantity: 10 / non-exclusive
- Rate EUR 2.500,00 per water dispenser incl. production, installation and dismantling for the congress period 7 to 10 April = 4 days