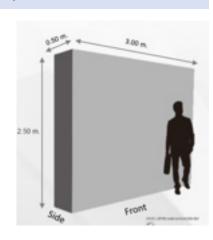

Floor decals

Floor decals

Hanging booth banner

**Seat Cubes** 

**Printed Water Dispenser wrap** 

GRAND BOARD REF P06

# LOCATION

Grand Hall Foyer on the Convention level 1

# **DESCRIPTION**

Free standing Jumbo display board that immediately catches the eye and makes an impression. The board is prominently positioned in the Pre function area of the Grand Halls where the IDF Congress 2025 Opening Ceremony and Welcome Reception will be held as well as scientific sessions throughout the Congress.

# SPECIFICATION

- Material: High-quality wood structure with vinyl or sticker wrap on both sides
- Artwork size: 3m width x 2.5m height x 0.50m depth
- Quantity: 1 / Exclusive
- Rates: EUR 3.000,00 incl production, installation and dismantling
- Booking deadline 1 March 2025
- Artwork submission by 7 March 2025