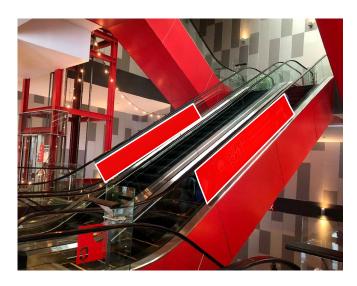

Floor decals

Floor decals

Hanging booth banner

**Seat Cubes** 

**Printed Water Dispenser wrap** 

IDF Congress 2025 Exhibition hall EH 98 Welcome Foyer West - Ground floor

# **DESCRIPTION**

These parallel escalators are the closest connection between the ground floor Welcome Foyer West and the Convention area on level 1 and are in constant use throughout the day.

This type of advertising is great for single-line text advertisements that are meant to leave a lasting impression because the length allows for large typography.

Placed in a large open-air portion of the BITEC Center they stick out. Capitalize on their noticeability to increase awareness for your brand. With the escalator glass decal that runs down the length of the escalator your advertisement is sure to get noticed by our delegates.

#### **SPECIFICATION**

- · Material: Inkjet indoor PVC removable sticker
- Artwork size: 8.80m length x 0.62m height
- Quantity: 4 panels / Non-exclusive
- Rates: EUR 5.000,00 incl production, installation and dismantling
- Booking deadline 1 March 2025
- Artwork submission by 7 March 2025