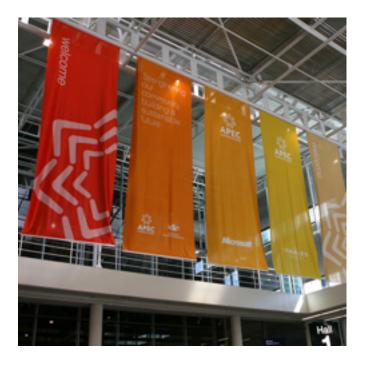

Floor decals

Floor decals

Hanging booth banner

**Seat Cubes** 

**Printed Water Dispenser wrap** 

IDF Congress 2025 Exhibition hall EH 98 Welcome Foyer West - Ground floor

# **DESCRIPTION**

These parallel escalators are the closest connection between the ground floor Welcome Foyer West and the Convention area on level 1 and are in constant use throughout the day.

This type of advertising is great for single-line text advertisements that are meant to leave a lasting impression because the length allows for large typography.

Placed in a large open-air portion of the BITEC Center they stick out. Capitalize on their noticeability to increase awareness for your brand. With the escalator glass decal that runs down the length of the escalator your advertisement is sure to get noticed by our delegates.

#### **SPECIFICATION**

- · Material: Inkjet indoor PVC removable sticker
- Artwork size: 8.80m length x 0.62m height
- Quantity: 4 panels / Non-exclusive
- Rates: EUR 5.000,00 incl production, installation and dismantling
- Booking deadline 1 March 2025
- Artwork submission by 7 March 2025