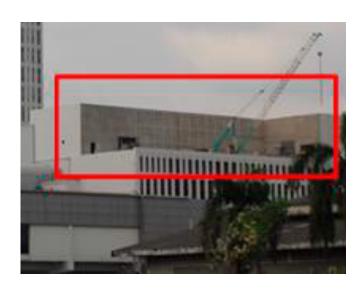

# **REF P01**

# LOCATION

Car & Bus drop off area for Exhibition hall EH 98

# **DESCRIPTION**

A supersized billboard of 30m<sup>2</sup> welcoming all delegates arriving by private transportation

# **SPECIFICATION**

- Size: 10 m width x 3 m height
- Material: Vinyl Inkjet
- Quantity: 1 / Exclusive
- Rates: EUR 6.000,00 incl production, installation and dismantling.
- Booking deadline 1 March 2025
- Artwork submission by 7 March 2025