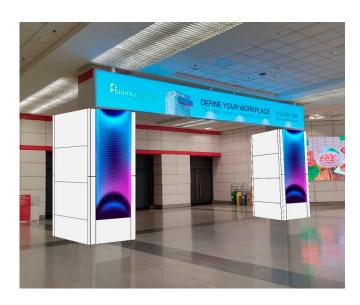

# **DIGITAL ARCHWAY COLUMN WRAP**

# LOCATION

IDF Congress 2025 Exhibition Hall EH 98 - Entrance North

# **DESCRIPTION**

Excellent location in high traffic area marking the entrance to the IDF Congress 2025 exhibition event floor.

This entrance is located close to the escalator leading up to the Convention level 1 where all scientific session halls are located. It will be heavily frequented to access the exhibition area, E-Poster presentations, sessions in the Diabetes Spotlight, catering area with coffee outlets, charging facilities and the Global village featuring the IDF Stand.

# **SPECIFICATION**

- Column size: 1.25m width x 4.95m height
- Screen size: 1.25m width x 3m height 1 sided
- Pixel: 256 width x 768 height
- File type: MP4 video file or JPG Image file
- Size: max 195 MB
- Airtime: 15 second spots / maximum 20 spots per screen / operating 14 hours from 08:00 until 22:00 from 7 to 10 April / 12 times per hour / 3 minutes per hour / 168 times per day
- IDF Congress related content and the official Welcome message will be shown between sponsor adverts.
- Quantity: 1 Set = left and right column / Non-exclusive
- Rates: EUR 1.500,00 per spot for congress period 7 to 10 April