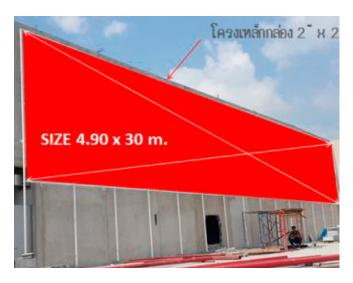

Floor decals

Floor decals

Hanging booth banner

**Seat Cubes** 

**Printed Water Dispenser wrap** 

Rooftop of Exhibition Hall 98 facing Sukhumvit Road

# **DESCRIPTION**

A silent giant of advertising: the largest and only billboard on the rooftop of Exhibition hall 98 catching the eyes of all participants coming in by private or public transportation via Sukhumvit road and BTS line.

# **SPECIFICATION**

- Size: 30m width x 4.90m height
- Material: Vinyl Inkjet
- Quantity: 1 / Exclusive
- Rates: EUR 16.000,00 incl production, installation and dismantling.
- Booking deadline 1 March 2025
- Artwork submission by 7 March 2025