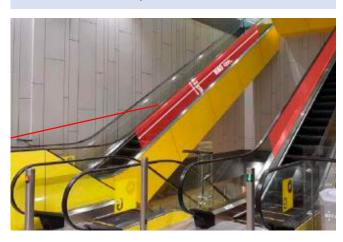

Floor decals

Floor decals

Hanging booth banner

**Seat Cubes** 

**Printed Water Dispenser wrap** 

IDF Congress 2025 Exhibition hall EH 98 Welcome Foyer West - Ground floor

# **DESCRIPTION**

These parallel escalators are the closest connection between the ground floor Welcome Foyer West and the Convention area on level 1 and are in constant use throughout the day.

This type of advertising is great for single-line text advertisements that are meant to leave a lasting impression because the length allows for large typography.

Placed in a large open-air portion of the BITEC Center they stick out. Capitalize on their noticeability to increase awareness for your brand. With the escalator glass decal that runs down the length of the escalator your advertisement is sure to get noticed by our delegates.

#### **SPECIFICATION**

- · Material: Inkjet indoor PVC removable sticker
- Artwork size: 8.80m length x 0.62m height
- Quantity: 4 panels / Non-exclusive
- Rates: EUR 5.000,00 incl production, installation and dismantling
- Booking deadline 1 March 2025
- Artwork submission by 7 March 2025