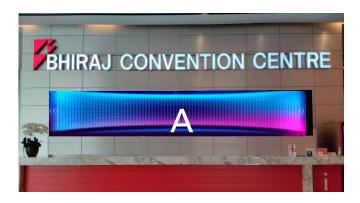

# **DIGITAL BILLBOARD @ LINK BRIDGE**

# REF D01

# LOCATION

Foyer of main entrance to the BITEC via the gangway from the BTS skytrain station

# **DESCRIPTION**

Prime location in high traffic area at sole access to the BITEC Center from the BTS station.

Immediately visible placed at an angle conducive to oncoming traffic's line of sight above the BITEC info counter.

Reaches the largest audience of healthcare professionals as BTS is the most frequently used means of transport.