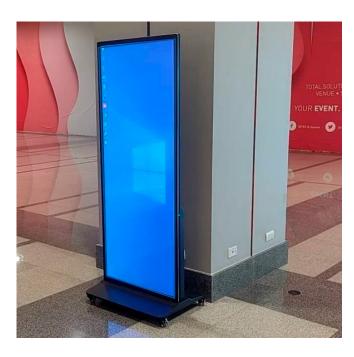

Floor decals

Floor decals

Hanging booth banner

**Seat Cubes** 

**Printed Water Dispenser wrap** 

DIGITAL KIOSK REF D05

# LOCATION

IDF Congress 2025 Exhibition Hall EH 98 - Ground floor

- 1 Kiosk on the right-hand side close to escalator to the BTS skytrain entrance Foyer West
- $\cdot$  1 Kiosk on the left-hand side leading to the concourse and Exhibition Hall EH 98 access North

#### Convention floor level 1:

- 1 Kiosk at the corner of Bhiraj Hall 1 and Amber Hall 3
- 1 Kiosk at the Speaker slide intake Meeting room 218/219
- 1 Kiosk in the Grand Hall Foyer

#### **DESCRIPTION**

The BITEC digital kiosk is a sleek and slimline free standing floor totem designed for advertising and signage. The eye-catching kiosk is strategically placed to inform and engage the delegates on their way to session halls and the exhibition event floor.

# **SPECIFICATION**

- Size: 0.615m width x 1.6m height 1-sided
- Pixel: 1440 width x 3840 height
- File type: MP4 video file or JPG Image file
- Size: max 195 MB
- Airtime: 15 second spots / maximum 20 spots per screen / operating 14 hours from 08:00 until 22:00 from 7 to 10 April / 12 times per hour / 3 minutes per hour / 168 times per day
- IDF Congress related content and the official Welcome message will be shown between sponsor adverts.
- Quantity: 5 two on ground floor and three on level 1 / Non-exclusive
- Rates: EUR 1.000,00 per spot for congress period 7 to 10 April