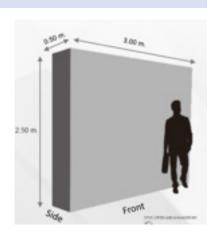

# REF P05

# LOCATION

Welcome Hall on the Convention level 1

# **DESCRIPTION**

Free standing Jumbo display board that immediately catches the eye and makes an impression. The board is prominently positioned in the Welcome Hall, which forms the link between the session halls Amber, Nile, Silk and the Speaker preview room and Grand Halls; an area with constantly high footfall throughout the Congress.

# **SPECIFICATION**

- · Material: High-quality wood structure with vinyl or sticker wrap on both sides
- Artwork size: 3m width x 2.5m height x 0.50m depth
- Quantity: 1 / Exclusive
- Rates: EUR 3.000,00 incl production, installation and dismantling
- Booking deadline 1 March 2025
- Artwork submission by 7 March 2025