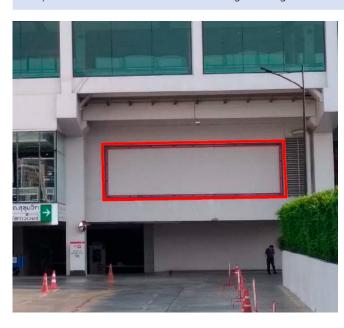

#### **DIGITAL BILLBOARD @ LINK BRIDGE**

#### REF D01

#### LOCATION

Foyer of main entrance to the BITEC via the gangway from the BTS skytrain station

#### **DESCRIPTION**

Prime location in high traffic area at sole access to the BITEC Center from the BTS station.

Immediately visible placed at an angle conducive to oncoming traffic's line of sight above the BITEC info counter.

Reaches the largest audience of healthcare professionals as BTS is the most frequently used means of transport.

#### **FULL SCREEN**

- Screen size: 9.50m length x 1.50m height
- Pixel: 2432 width x 384 height
- File type: MP4 video file or JPG Image file
- Size: max 195 MB
- Airtime: 15 second spots / maximum 16 spots per screen / operating 14 hours from 08:00 until 22:00 from 7 to 10 April / 12 times per hour / 3 minutes per hour / 168 times per day
- IDF Congress related content and the official Welcome message will be shown between sponsor adverts.
- Quantity: 16 spots / Non-exclusive
- Rates: EUR 3.000,00 / spot for congress period
   7 to 10 April = 4 days