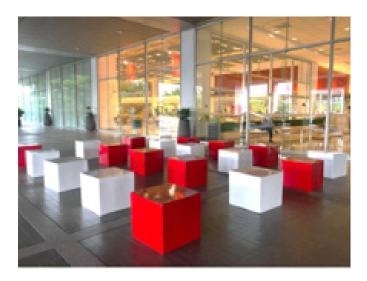

Floor decals

Floor decals

Hanging booth banner

**Seat Cubes** 

**Printed Water Dispenser wrap** 

SEAT CUBES REF P14

#### LOCATION

Social seating areas Exhibition Hall 98 and Convention floor

#### **DESCRIPTION**

If you are looking for a modern and alternative way to promote your brand branded cube seats are perfect for you. The printed seating cubes are compact, practical and easy to use, making them ideal for "break out areas" and social seating at large events. Prominently placed throughout the venue they are very popular with delegates for a short break in the hustle and bustle of the congress.

Seating cubes are fully customizable to match your brand colour specification.

#### **SPECIFICATION**

- Material: Sticker wraps on 4 sides
- Artwork size: 0.55m L x 0.50m H
- Quantity: Set of 20 / non-exclusive
- Rate EUR 500 incl production, installation and dismantling