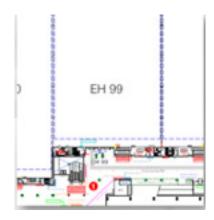

#### LOCATION

Exhibition hall 99 Foyer North - 1 location of total 40 sqm

#### **SPECIFICATION**

Specification 40 sqm: 4 x 10m