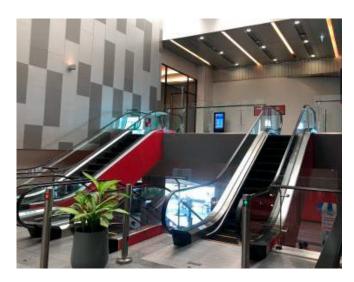

# **ESCALATOR WRAPPING**

#### **DESCRIPTION**

These parallel escalators are the closest connection between the ground floor Welcome Foyer West and the Convention area on level 1 and are in constant use throughout the day.

This type of advertising is great for single-line text advertisements that are meant to leave a lasting impression because the length allows for large typography.

Placed in a large open-air portion of the BITEC Center they stick out. Capitalize on their noticeability to increase awareness for your brand. With the escalator glass decal that runs down the length of the escalator your advertisement is sure to get noticed by our delegates.

## **ESCALATOR WRAPPING**

#### **DESCRIPTION**

These parallel escalators connect the ground floor exhibition entrance Foyer North with the Convention level 1 and are in constant use throughout the day.

This type of advertising is great for single-line text advertisements that are meant to leave a lasting impression because the length allows for large typography.