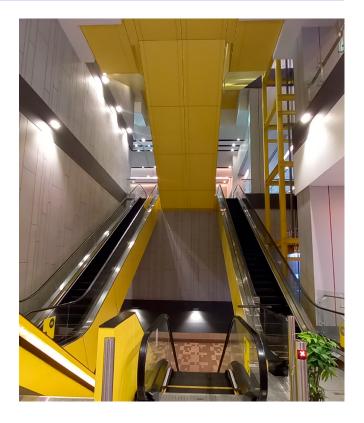

Floor decals

Floor decals

Hanging booth banner

**Seat Cubes** 

**Printed Water Dispenser wrap** 

IDF Congress 2025 Exhibition hall EH 98 Welcome Foyer West - Ground floor

#### **DESCRIPTION**

These parallel escalators are the closest connection between the ground floor Welcome Foyer West and the Convention area on level 1 and are in constant use throughout the day.

This type of advertising is great for single-line text advertisements that are meant to leave a lasting impression because the length allows for large typography.

Placed in a large open-air portion of the BITEC Center they stick out. Capitalize on their noticeability to increase awareness for your brand. With the escalator glass decal that runs down the length of the escalator your advertisement is sure to get noticed by our delegates.

#### **SPECIFICATION**

- · Material: Inkjet indoor PVC removable sticker
- Artwork size: 8.80m length x 0.62m height
- Quantity: 4 panels / Non-exclusive
- Rates: EUR 5.000,00 incl production, installation and dismantling
- Booking deadline 1 March 2025
- Artwork submission by 7 March 2025