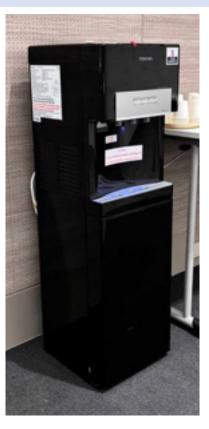

Floor decals

Floor decals

Hanging booth banner

**Seat Cubes** 

**Printed Water Dispenser wrap** 

Various sites Exhibition Hall 98 Foyer West & North and Convention floor

#### **DESCRIPTION**

Capture the attention of our delegates in high footfall areas with a Water Cooler branded with your logo. A perfect marketing opportunity, a branded water cooler looks great in customer-facing areas and adds the professional touch to hospitality and conference facilities.

The benefits of water dispensers are numerous from better taste to more fuel for exercise:

It's better for your health; encourages and makes it easy to drink more water; helps with a sugar-free diet and is easy on the delegate's budget. Purified water is the best exercise fuel and helps to keep the body's water balance on an even keel to prevent debilitating dehydration. This will be without doubt a most popular and frequently used offer at the IDF Congress 2025.

#### **SPECIFICATION**

- Mate Material: System or wood structure with sticker wrap
- Artwork size: 1.50m H x 0.40cm W
- Quantity: 10 / non-exclusive
- Rate EUR 2.500,00 per water dispenser incl. production, installation and dismantling for the congress period 7 to 10 April = 4 days