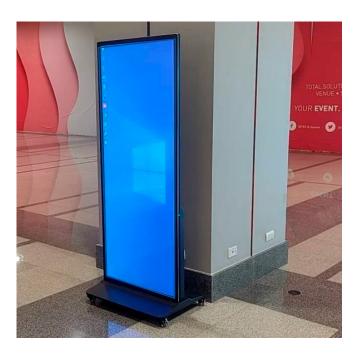

Floor decals

Floor decals

Hanging booth banner

**Seat Cubes** 

**Printed Water Dispenser wrap** 

DIGITAL KIOSK REF D05

#### LOCATION

IDF Congress 2025 Exhibition Hall EH 98 - Ground floor

- 1 Kiosk on the right-hand side close to escalator to the BTS skytrain entrance Foyer West
- $\cdot$  1 Kiosk on the left-hand side leading to the concourse and Exhibition Hall EH 98 access North

#### Convention floor level 1:

- 1 Kiosk at the corner of Bhiraj Hall 1 and Amber Hall 3
- 1 Kiosk at the Speaker slide intake Meeting room 218/219
- 1 Kiosk in the Grand Hall Foyer

#### **DESCRIPTION**

The BITEC digital kiosk is a sleek and slimline free standing floor totem designed for advertising and signage. The eye-catching kiosk is strategically placed to inform and engage the delegates on their way to session halls and the exhibition event floor.

#### **SPECIFICATION**

- Size: 0.615m width x 1.6m height 1-sided
- Pixel: 1440 width x 3840 height
- File type: MP4 video file or JPG Image file
- Size: max 195 MB
- Airtime: 15 second spots / maximum 20 spots per screen / operating 14 hours from 08:00 until 22:00 from 7 to 10 April / 12 times per hour / 3 minutes per hour / 168 times per day
- IDF Congress related content and the official Welcome message will be shown between sponsor adverts.
- Quantity: 5 two on ground floor and three on level 1 / Non-exclusive
- Rates: EUR 1.000,00 per spot for congress period 7 to 10 April