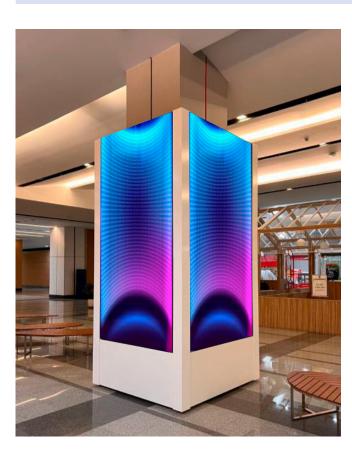

Floor decals

Floor decals

Hanging booth banner

**Seat Cubes** 

**Printed Water Dispenser wrap** 

IDF Congress 2025 Exhibition Hall EH 98 - Ground floor

- 2 columns on the right-hand side close to escalator to the BTS skytrain entrance Foyer West
- 2 columns on the left-hand leading to the concourse and Exhibition Hall 98 access North

#### **DESCRIPTION**

Each column has four large LED displays for all-round visibility. All four columns are eye catcher framing the Welcome Foyer area which is the central contact point to meet & greet, register and pick up the congress material.

#### **SPECIFICATION**

- Column size: 3m width x 4.95m height
- Screen size: 1m width x 3m height
- Pixel: 384 width x 768 height per screen 4-sided
- File type: MP4 video file or JPG Image file
- Size: max 195 MB
- Airtime: 15 second spots / maximum 20 spots per screen / operating 14 hours from 08:00 until 22:00 from 7 to 10 April / 12 times per hour / 3 minutes per hour / 168 times per day
- IDF Congress related content and the official Welcome message will be shown between sponsor adverts.
- Quantity: 4 / Non-exclusive
- Rates: EUR 2.000,00 per spot for the congress period 7 to 10 April