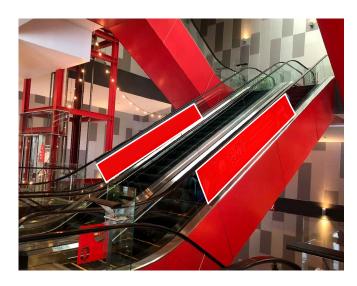

Floor decals

Floor decals

Hanging booth banner

**Seat Cubes** 

**Printed Water Dispenser wrap** 

Convention level 1 next to session hall Silk

#### **DESCRIPTION**

These parallel escalators connect the ground floor exhibition entrance Foyer North with the Convention level 1 and are in constant use throughout the day.

This type of advertising is great for single-line text advertisements that are meant to leave a lasting impression because the length allows for large typography.

Placed in a large open-air portion of the BITEC Center they stick out. Capitalize on their noticeability to increase awareness for your brand. With the escalator glass decal that runs down the length of the escalator your advertisement is sure to get noticed by our delegates.

#### **SPECIFICATION**

- Material: Inkjet indoor PVC removable sticker
- Artwork size: 2.78m length x 0.62m height
- Quantity: 4 panels / Non-exclusive
- Rates: EUR 5.000,00 incl production, installation and dismantling
- Booking deadline 1 March 2025
- Artwork submission by 7 March 2025