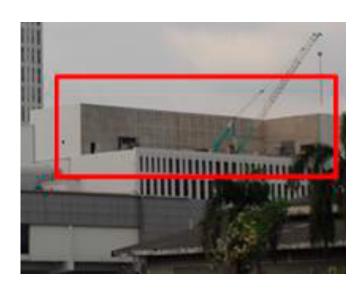

Floor decals

Floor decals

Hanging booth banner

**Seat Cubes** 

**Printed Water Dispenser wrap** 

Rooftop of Exhibition Hall 98 facing Sukhumvit Road

#### **DESCRIPTION**

A silent giant of advertising: the largest and only billboard on the rooftop of Exhibition hall 98 catching the eyes of all participants coming in by private or public transportation via Sukhumvit road and BTS line.

#### **SPECIFICATION**

- Size: 30m width x 4.90m height
- Material: Vinyl Inkjet
- Quantity: 1 / Exclusive
- Rates: EUR 16.000,00 incl production, installation and dismantling.
- Booking deadline 1 March 2025
- Artwork submission by 7 March 2025