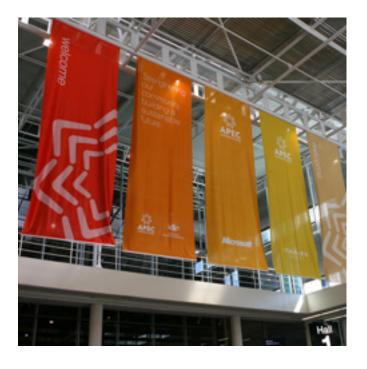

## **GRAND BOARD**

#### REF P05

#### LOCATION

Welcome Hall on the Convention level 1

#### **DESCRIPTION**

Free standing Jumbo display board that immediately catches the eye and makes an impression. The board is prominently positioned in the Welcome Hall, which forms the link between the session halls Amber, Nile, Silk and the Speaker preview room and Grand Halls; an area with constantly high footfall throughout the Congress.

#### **SPECIFICATION**

- Material: High-quality wood structure with vinyl or sticker wrap on both sides
- Artwork size: 3m width x 2.5m height x 0.50m depth
- Quantity: 1 / Exclusive
- Rates: EUR 3.000,00 incl production, installation and dismantling
- Booking deadline 1 March 2025
- Artwork submission by 7 March 2025