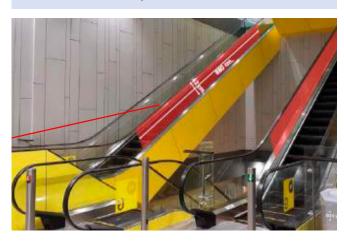

# **ESCALATOR WRAPPING**

#### REF P08

#### LOCATION

Convention level 1 next to session hall Amber 4

#### **DESCRIPTION**

These parallel escalators are the closest connection between the ground floor Welcome Foyer West and the Convention area on level 1 and are in constant use throughout the day.

This type of advertising is great for single-line text advertisements that are meant to leave a lasting impression because the length allows for large typography.

Placed in a large open-air portion of the BITEC Center they stick out. Capitalize on their noticeability to increase awareness for your brand. With the escalator glass decal that runs down the length of the escalator your advertisement is sure to get noticed by our delegates.

#### **SPECIFICATION**

- Material: Inkjet indoor PVC removable sticker
- Artwork size: 6.95m length x 0.62m height
- Quantity: 4 panels / Non-exclusive
- Rates: EUR 5.000,00 incl production, installation and dismantling
- Booking deadline 1 March 2025
- Artwork submission by 7 March 2025