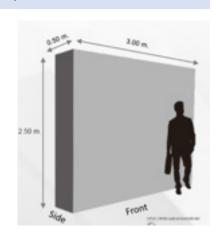

#### **DESCRIPTION**

Free standing Jumbo display board that immediately catches the eye and makes an impression. The board is prominently positioned in the Welcome Hall, which forms the link between the session halls Amber, Nile, Silk and the Speaker preview room and Grand Halls; an area with constantly high footfall throughout the Congress.

#### **SPECIFICATION**

- Material: High-quality wood structure with vinyl or sticker wrap on both sides
- Artwork size: 3m width x 2.5m height x 0.50m depth
- Quantity: 1 / Exclusive
- Rates: EUR 3.000,00 incl production, installation and dismantling
- Booking deadline 1 March 2025
- Artwork submission by 7 March 2025