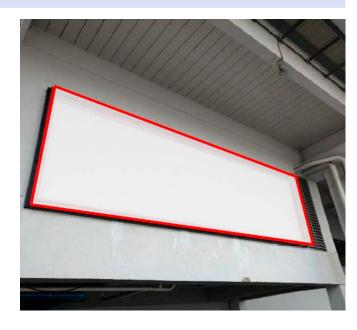

#### **REF P01**

#### LOCATION

Car & Bus drop off area for Exhibition hall EH 98

#### **DESCRIPTION**

A supersized billboard of 30m<sup>2</sup> welcoming all delegates arriving by private transportation

#### **SPECIFICATION**

- Size: 10 m width x 3 m height
- Material: Vinyl Inkjet
- Quantity: 1 / Exclusive
- Rates: EUR 6.000,00 incl production, installation and dismantling.
- Booking deadline 1 March 2025
- Artwork submission by 7 March 2025