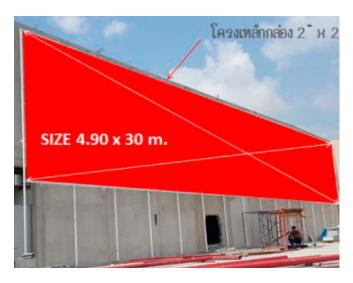

Floor decals

Floor decals

Hanging booth banner

**Seat Cubes** 

**Printed Water Dispenser wrap** 

Rooftop of Exhibition Hall 98 facing Sukhumvit Road

#### **DESCRIPTION**

A silent giant of advertising: the largest and only billboard on the rooftop of Exhibition hall 98 catching the eyes of all participants coming in by private or public transportation via Sukhumvit road and BTS line.

#### **SPECIFICATION**

- Size: 30m width x 4.90m height
- Material: Vinyl Inkjet
- Quantity: 1 / Exclusive
- Rates: EUR 16.000,00 incl production, installation and dismantling.
- Booking deadline 1 March 2025
- Artwork submission by 7 March 2025