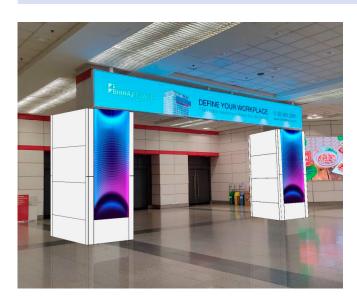

#### **DIGITAL ARCHWAY COLUMN WRAP**

#### LOCATION

IDF Congress 2025 Exhibition Hall EH 98 - Entrance North

#### **DESCRIPTION**

Excellent location in high traffic area marking the entrance to the IDF Congress 2025 exhibition event floor.

This entrance is located close to the escalator leading up to the Convention level 1 where all scientific session halls are located. It will be heavily frequented to access the exhibition area, E-Poster presentations, sessions in the Diabetes Spotlight, catering area with coffee outlets, charging facilities and the Global village featuring the IDF Stand.

#### **SPECIFICATION**

- Column size: 1.25m width x 4.95m height
- Screen size: 1.25m width x 3m height 1 sided
- Pixel: 256 width x 768 height
- File type: MP4 video file or JPG Image file
- Size: max 195 MB
- Airtime: 15 second spots / maximum 20 spots per screen / operating 14 hours from 08:00 until 22:00 from 7 to 10 April / 12 times per hour / 3 minutes per hour / 168 times per day
- IDF Congress related content and the official Welcome message will be shown between sponsor adverts.
- Quantity: 1 Set = left and right column / Non-exclusive
- Rates: EUR 1.500,00 per spot for congress period 7 to 10 April