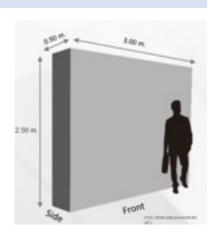

#### **DESCRIPTION**

Free standing Jumbo display board that immediately catches the eye and makes an impression. The board is prominently positioned in the Pre function area of the Grand Halls where the IDF Congress 2025 Opening Ceremony and Welcome Reception will be held as well as scientific sessions throughout the Congress.

#### SPECIFICATION

- Material: High-quality wood structure with vinyl or sticker wrap on both sides
- Artwork size: 3m width x 2.5m height x 0.50m depth
- Quantity: 1 / Exclusive
- Rates: EUR 3.000,00 incl production, installation and dismantling
- Booking deadline 1 March 2025
- Artwork submission by 7 March 2025