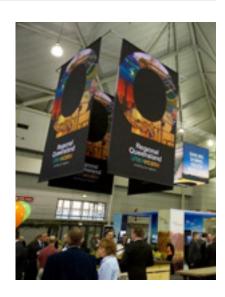

Floor decals

Floor decals

Hanging booth banner

**Seat Cubes** 

**Printed Water Dispenser wrap** 

Grabbing attention is challenging at large congresses and hanging banners are a highly effective way to make your company stand out.

Hanging banners are powerful marketing tools designed to be suspended from the 12m high ceiling in exhibition hall 98. Their elevated position makes them highly visible. By displaying your logo prominently, hanging banners reinforce your brand identity throughout the event. Suspended above the crowd, they catch the eye from a distance, his elevated positioning makes it easy for attendees finding your booth.

#### **SPECIFICATION**

- Material: 100 Polyester knitted fabric
- Artwork size: 4m Length x 3m Width
- Quantity: 1 banner per booth / Non-exclusive
- Rate EUR 2.000,00 incl production, installation and dismantling