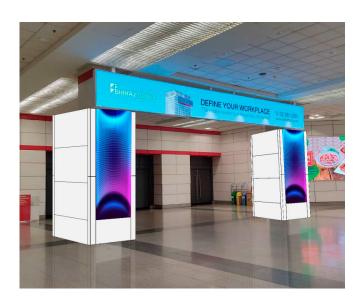

#### **DIGITAL ARCHWAY COLUMN WRAP**

#### LOCATION

IDF Congress 2025 Exhibition Hall EH 98 - Entrance North

#### **DESCRIPTION**

Excellent location in high traffic area marking the entrance to the IDF Congress 2025 exhibition event floor.

This entrance is located close to the escalator leading up to the Convention level 1 where all scientific session halls are located. It will be heavily frequented to access the exhibition area, E-Poster presentations, sessions in the Diabetes Spotlight, catering area with coffee outlets, charging facilities and the Global village featuring the IDF Stand.

#### **SPECIFICATION**

- Column size: 1.25m width x 4.95m height
- Screen size: 1.25m width x 3m height 1 sided
- Pixel: 256 width x 768 height
- File type: MP4 video file or JPG Image file
- Size: max 195 MB
- Airtime: 15 second spots / maximum 20 spots per screen / operating 14 hours from 08:00 until 22:00 from 7 to 10 April / 12 times per hour / 3 minutes per hour / 168 times per day
- IDF Congress related content and the official Welcome message will be shown between sponsor adverts.
- Quantity: 1 Set = left and right column / Non-exclusive
- Rates: EUR 1.500,00 per spot for congress period 7 to 10 April