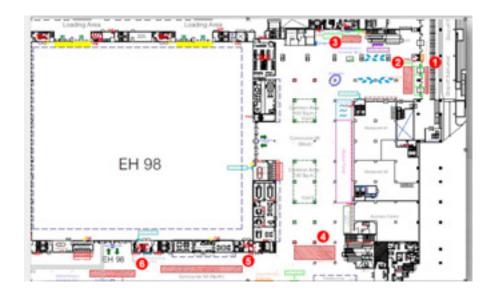

#### LOCATION

Exhibition hall 98 Foyer West & North - 6 locations of total 399 sqm

#### **SPECIFICATION**

**1.** 18 sqm: 1,5 x 12m **3.** 108 sqm: 6 x 18m **5.** 105 sqm: 3 x 35m

**2.** 48 sqm: 4 x 12m **4.** 60 sqm: 3 x 20m **6.** 60 sqm: 3 x 20m

FLOOR DECALS REF P12